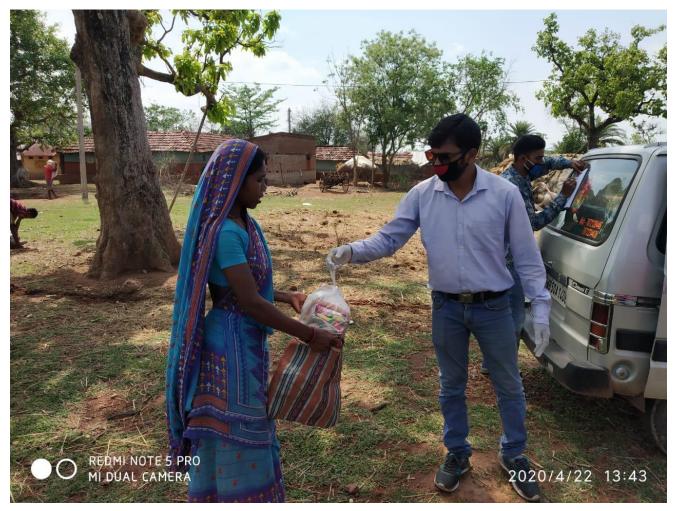

#### **Details of Relief done-**

|          |                                      |            | Relief Given |                                                        |
|----------|--------------------------------------|------------|--------------|--------------------------------------------------------|
| Date     | Location                             | District   | То           | Relief contained                                       |
|          | Jamunasole, Patagarh,                |            |              |                                                        |
|          | Jordanga & Gopalpur                  |            |              | Rice, Dal, Oil, Soyabean, Potato, Onion, salt, biscuit |
| 17/04/20 | Village                              | Jhargram   | 109 families | & soap.                                                |
|          | Baghakhondor &                       | lhargram   |              | Rice, Dal, Oil, Soyabean, Potato, Onion, salt, biscuit |
| 22/04/20 | Lalbandh vilage                      | Jhargram   | 44 families  | & soap.                                                |
|          | Amlasol,Kankrajhor,                  |            |              | Rice, Dal, Oil, Soyabean, Potato,Onion,salt,biscuit    |
|          | Makurbhula &                         | Jhargram   |              | & soap.                                                |
| 30/04/20 | Chirakuti                            |            | 72 families  | α 30αρ.                                                |
|          | Jholi Forest village                 | Darjeeling |              | Rice, Dal, Oil, Soyabean, Potato, Onion, salt, biscuit |
| 28/04/20 | Jiloli Forest village                | Darjeening | 38 families  | & soap.                                                |
|          | 10 <sup>th</sup> mile forest village | Daricaling |              | Rice, Dal, Oil, Soyabean, Potato, Onion, salt, biscuit |
| 05/05/20 | 10 <sup>th</sup> mile forest village | Darjeeling | 61 families  | & soap.                                                |

## Photographs of Relief at Jhargram: