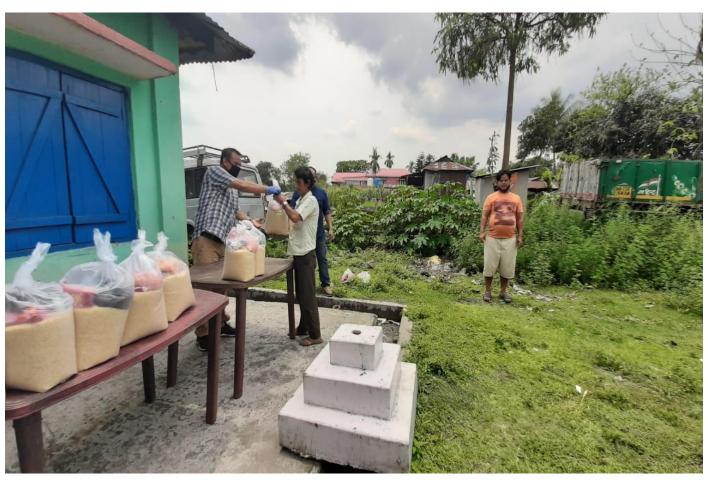

|
| 30/04/20 | Chirakuti                            |            | 72 families  | α 30αρ.                                                |
|          | Jholi Forest village                 | Darjeeling |              | Rice, Dal, Oil, Soyabean, Potato, Onion, salt, biscuit |
| 28/04/20 | Jiloli Forest village                | Darjeening | 38 families  | & soap.                                                |
|          | 10 <sup>th</sup> mile forest village | Daricaling |              | Rice, Dal, Oil, Soyabean, Potato, Onion, salt, biscuit |
| 05/05/20 | 10 <sup>th</sup> mile forest village | Darjeeling | 61 families  | & soap.                                                |

## Photographs of Relief at Jhargram:

















# Photographs of Relief at Kurseong: