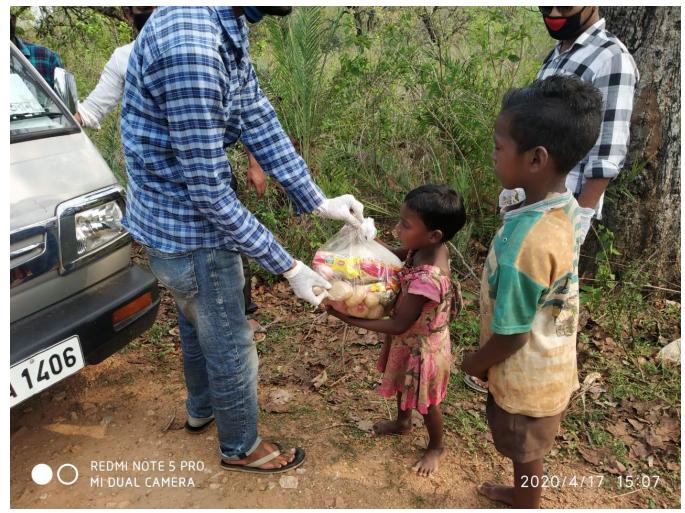

#### **Details of Relief done-**

|          |                                      |            | Relief Given |                                                        |
|----------|--------------------------------------|------------|--------------|--------------------------------------------------------|
| Date     | Location                             | District   | То           | Relief contained                                       |
|          | Jamunasole, Patagarh,                |            |              |                                                        |
|          | Jordanga & Gopalpur                  |            |              | Rice, Dal, Oil, Soyabean, Potato, Onion, salt, biscuit |
| 17/04/20 | Village                              | Jhargram   | 109 families | & soap.                                                |
|          | Baghakhondor &                       | lhargram   |              | Rice, Dal, Oil, Soyabean, Potato, Onion, salt, biscuit |
| 22/04/20 | Lalbandh vilage                      | Jhargram   | 44 families  | & soap.                                                |
|          | Amlasol,Kankrajhor,                  |            |              | Rice, Dal, Oil, Soyabean, Potato,Onion,salt,biscuit    |
|          | Makurbhula &                         | Jhargram   |              | & soap.                                                |
| 30/04/20 | Chirakuti                            |            | 72 families  | α 30αρ.                                                |
|          | Jholi Forest village                 | Darjeeling |              | Rice, Dal, Oil, Soyabean, Potato, Onion, salt, biscuit |
| 28/04/20 | Jiloli Forest village                | Darjeening | 38 families  | & soap.                                                |
|          | 10 <sup>th</sup> mile forest village | Daricaling |              | Rice, Dal, Oil, Soyabean, Potato, Onion, salt, biscuit |
| 05/05/20 | 10 <sup>th</sup> mile forest village | Darjeeling | 61 families  | & soap.                                                |

## Photographs of Relief at Jhargram: