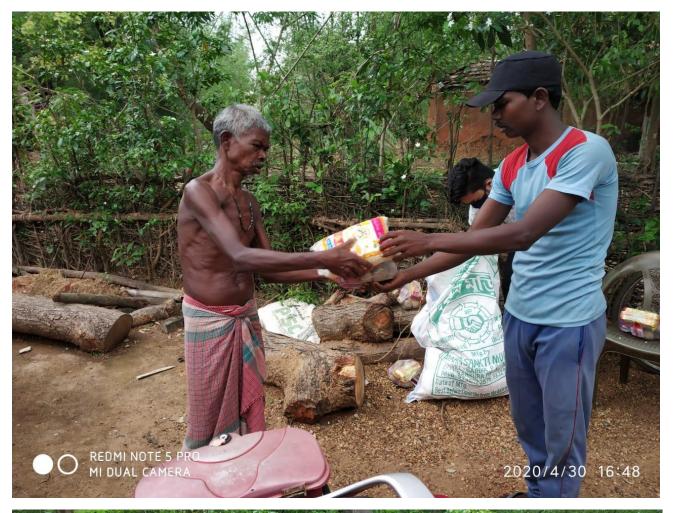

#### **Details of Relief done-**

|          |                                      |            | Relief Given |                                                        |
|----------|--------------------------------------|------------|--------------|--------------------------------------------------------|
| Date     | Location                             | District   | То           | Relief contained                                       |
|          | Jamunasole, Patagarh,                |            |              |                                                        |
|          | Jordanga & Gopalpur                  |            |              | Rice, Dal, Oil, Soyabean, Potato, Onion, salt, biscuit |
| 17/04/20 | Village                              | Jhargram   | 109 families | & soap.                                                |
|          | Baghakhondor &                       | lhargram   |              | Rice, Dal, Oil, Soyabean, Potato, Onion, salt, biscuit |
| 22/04/20 | Lalbandh vilage                      | Jhargram   | 44 families  | & soap.                                                |
|          | Amlasol,Kankrajhor,                  |            |              | Rice, Dal, Oil, Soyabean, Potato,Onion,salt,biscuit    |
|          | Makurbhula &                         | Jhargram   |              | & soap.                                                |
| 30/04/20 | Chirakuti                            |            | 72 families  | α 30αρ.                                                |
|          | Jholi Forest village                 | Darjeeling |              | Rice, Dal, Oil, Soyabean, Potato, Onion, salt, biscuit |
| 28/04/20 | Jiloli Forest village                | Darjeening | 38 families  | & soap.                                                |
|          | 10 <sup>th</sup> mile forest village | Daricaling |              | Rice, Dal, Oil, Soyabean, Potato, Onion, salt, biscuit |
| 05/05/20 | 10 <sup>th</sup> mile forest village | Darjeeling | 61 families  | & soap.                                                |

## Photographs of Relief at Jhargram: