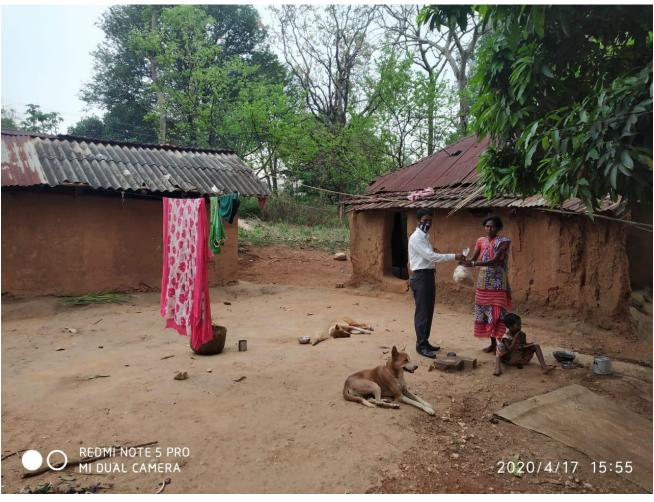

| & soap.                                                |
| 30/04/20 | Chirakuti                            |            | 72 families  | α 30αρ.                                                |
|          | Jholi Forest village                 | Darjeeling |              | Rice, Dal, Oil, Soyabean, Potato, Onion, salt, biscuit |
| 28/04/20 | Jiloli Forest village                | Darjeening | 38 families  | & soap.                                                |
|          | 10 <sup>th</sup> mile forest village | Daricaling |              | Rice, Dal, Oil, Soyabean, Potato, Onion, salt, biscuit |
| 05/05/20 | 10 <sup>th</sup> mile forest village | Darjeeling | 61 families  | & soap.                                                |

## Photographs of Relief at Jhargram:

















# Photographs of Relief at Kurseong: