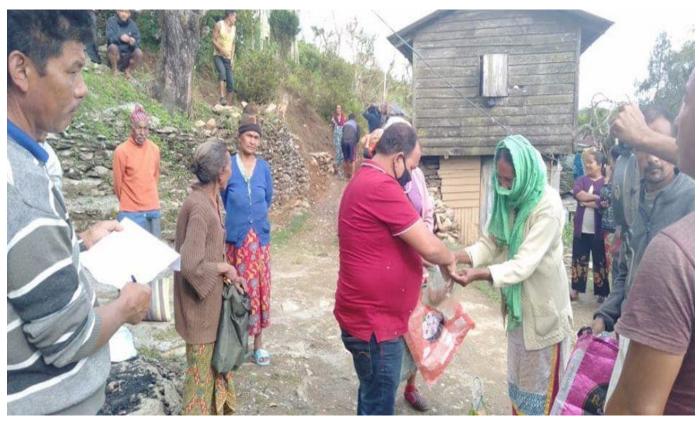

|
| 30/04/20 | Chirakuti                            |            | 72 families  | α 30αρ.                                                |
|          | Jholi Forest village                 | Darjeeling |              | Rice, Dal, Oil, Soyabean, Potato, Onion, salt, biscuit |
| 28/04/20 | Jiloli Forest village                | Darjeening | 38 families  | & soap.                                                |
|          | 10 <sup>th</sup> mile forest village | Daricaling |              | Rice, Dal, Oil, Soyabean, Potato, Onion, salt, biscuit |
| 05/05/20 | 10 <sup>th</sup> mile forest village | Darjeeling | 61 families  | & soap.                                                |

## Photographs of Relief at Jhargram:

















# Photographs of Relief at Kurseong: