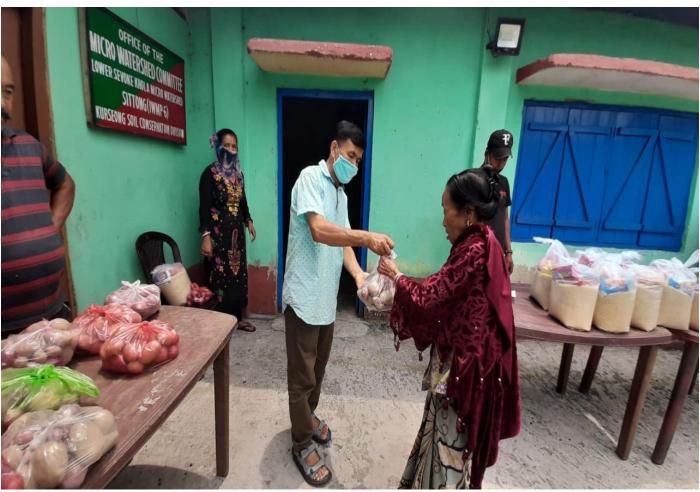

#### **Details of Relief done-**

|          |                                      |            | Relief Given |                                                        |
|----------|--------------------------------------|------------|--------------|--------------------------------------------------------|
| Date     | Location                             | District   | То           | Relief contained                                       |
|          | Jamunasole, Patagarh,                |            |              |                                                        |
|          | Jordanga & Gopalpur                  |            |              | Rice, Dal, Oil, Soyabean, Potato, Onion, salt, biscuit |
| 17/04/20 | Village                              | Jhargram   | 109 families | & soap.                                                |
|          | Baghakhondor &                       | lhargram   |              | Rice, Dal, Oil, Soyabean, Potato, Onion, salt, biscuit |
| 22/04/20 | Lalbandh vilage                      | Jhargram   | 44 families  | & soap.                                                |
|          | Amlasol,Kankrajhor,                  |            |              | Rice, Dal, Oil, Soyabean, Potato,Onion,salt,biscuit    |
|          | Makurbhula &                         | Jhargram   |              | & soap.                                                |
| 30/04/20 | Chirakuti                            |            | 72 families  | α 30αρ.                                                |
|          | Jholi Forest village                 | Darjeeling |              | Rice, Dal, Oil, Soyabean, Potato, Onion, salt, biscuit |
| 28/04/20 | Jiloli Forest village                | Darjeening | 38 families  | & soap.                                                |
|          | 10 <sup>th</sup> mile forest village | Daricaling |              | Rice, Dal, Oil, Soyabean, Potato, Onion, salt, biscuit |
| 05/05/20 | 10 <sup>th</sup> mile forest village | Darjeeling | 61 families  | & soap.                                                |

# Photographs of Relief at Kurseong: