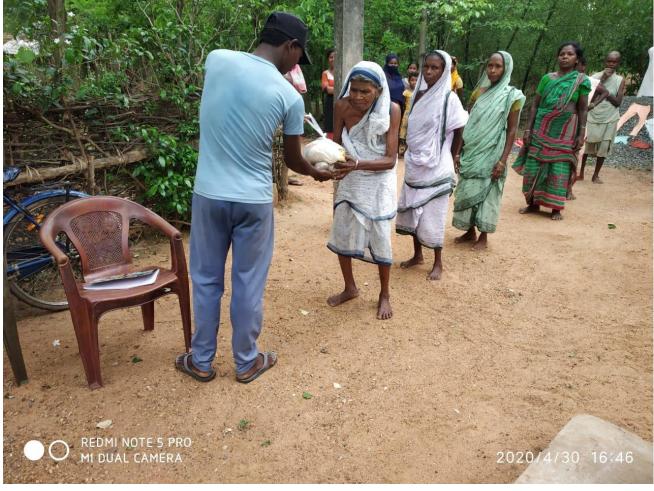

| & soap.                                                |
| 30/04/20 | Chirakuti                            |            | 72 families  | α 30αρ.                                                |
|          | Jholi Forest village                 | Darjeeling |              | Rice, Dal, Oil, Soyabean, Potato, Onion, salt, biscuit |
| 28/04/20 | Jiloli Forest village                | Darjeening | 38 families  | & soap.                                                |
|          | 10 <sup>th</sup> mile forest village | Daricaling |              | Rice, Dal, Oil, Soyabean, Potato, Onion, salt, biscuit |
| 05/05/20 | 10 <sup>th</sup> mile forest village | Darjeeling | 61 families  | & soap.                                                |

## Photographs of Relief at Jhargram:

















# Photographs of Relief at Kurseong: