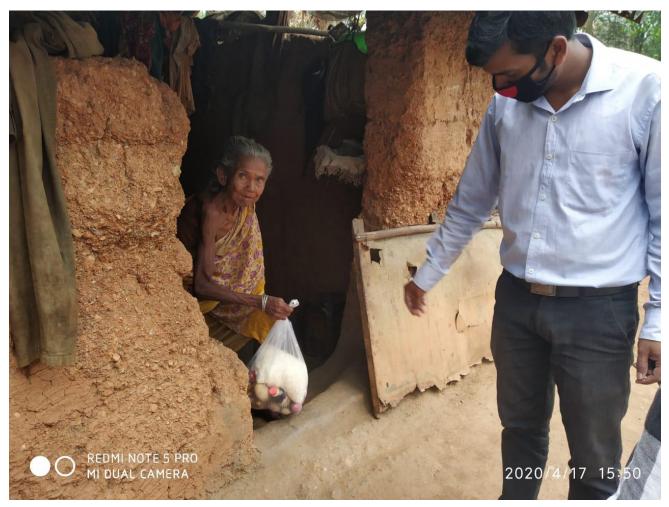

|              | & soap.                                                |
| 30/04/20 | Chirakuti                            |            | 72 families  | α 30αρ.                                                |
|          | Jholi Forest village                 | Darjeeling |              | Rice, Dal, Oil, Soyabean, Potato, Onion, salt, biscuit |
| 28/04/20 | Jiloli Forest village                | Darjeening | 38 families  | & soap.                                                |
|          | 10 <sup>th</sup> mile forest village | Daricaling |              | Rice, Dal, Oil, Soyabean, Potato, Onion, salt, biscuit |
| 05/05/20 | 10 <sup>th</sup> mile forest village | Darjeeling | 61 families  | & soap.                                                |

## Photographs of Relief at Jhargram:

















# Photographs of Relief at Kurseong: