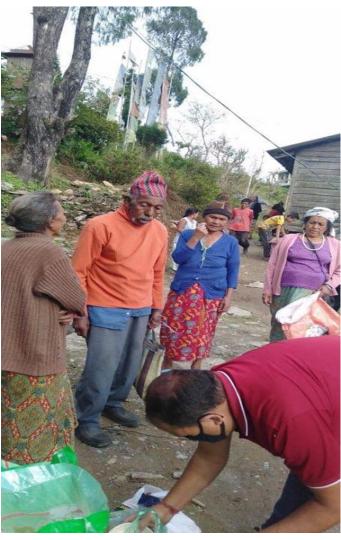

|
| 30/04/20 | Chirakuti                            |            | 72 families  | α 30αρ.                                                |
|          | Jholi Forest village                 | Darjeeling |              | Rice, Dal, Oil, Soyabean, Potato, Onion, salt, biscuit |
| 28/04/20 | Jiloli Forest village                | Darjeening | 38 families  | & soap.                                                |
|          | 10 <sup>th</sup> mile forest village | Daricaling |              | Rice, Dal, Oil, Soyabean, Potato, Onion, salt, biscuit |
| 05/05/20 | 10 <sup>th</sup> mile forest village | Darjeeling | 61 families  | & soap.                                                |

## Photographs of Relief at Jhargram:

















# Photographs of Relief at Kurseong: