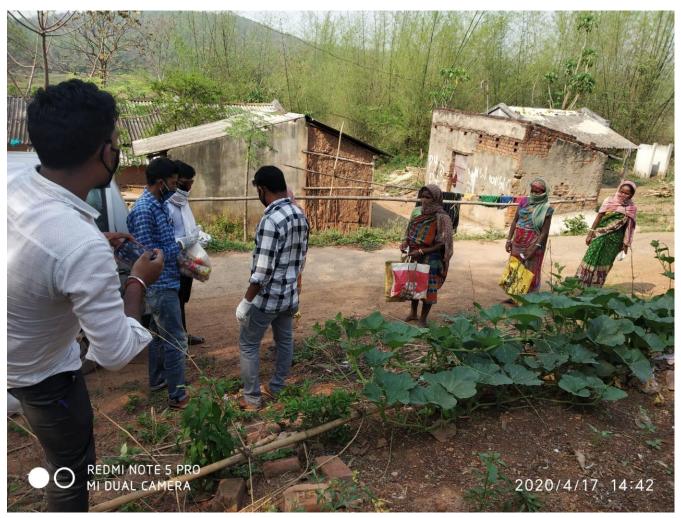

| & soap.                                                |
| 30/04/20 | Chirakuti                            |            | 72 families  | α 30αρ.                                                |
|          | Jholi Forest village                 | Darjeeling |              | Rice, Dal, Oil, Soyabean, Potato, Onion, salt, biscuit |
| 28/04/20 | Jiloli Forest village                | Darjeening | 38 families  | & soap.                                                |
|          | 10 <sup>th</sup> mile forest village | Daricaling |              | Rice, Dal, Oil, Soyabean, Potato, Onion, salt, biscuit |
| 05/05/20 | 10 <sup>th</sup> mile forest village | Darjeeling | 61 families  | & soap.                                                |

## Photographs of Relief at Jhargram:

















# Photographs of Relief at Kurseong: